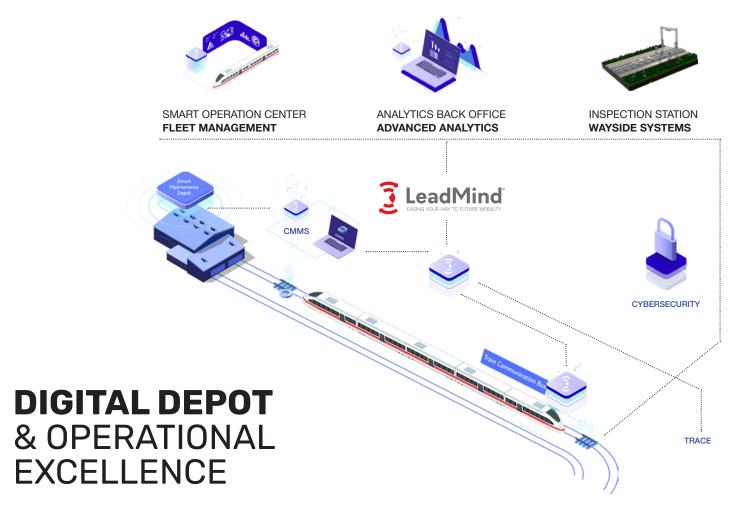

# **SMART MAINTENANCE**

CAF uses cutting-edge maintenance and optimisation technologies to maximise train service quality parameters and reduce lifecycle costs.

### **DEPOT EQUIPMENT**

We provide turnkey projects for the supply of complete depot equipment to optimise bogie maintenance operations.

CAF offers comprehensive fleet management solutions through the use of advanced analytics methods. A new generation of digital solutions with one goal: to achieve the best performance of the fleet and maintenance strategy.

RELIABILITY AND AVAILABILITY

REDUCE MAINTENANCE COSTS

EXTEND VEHICLE LIFE CYCLE

OPTIMIZE THE SAFETY/COST COMBINATION