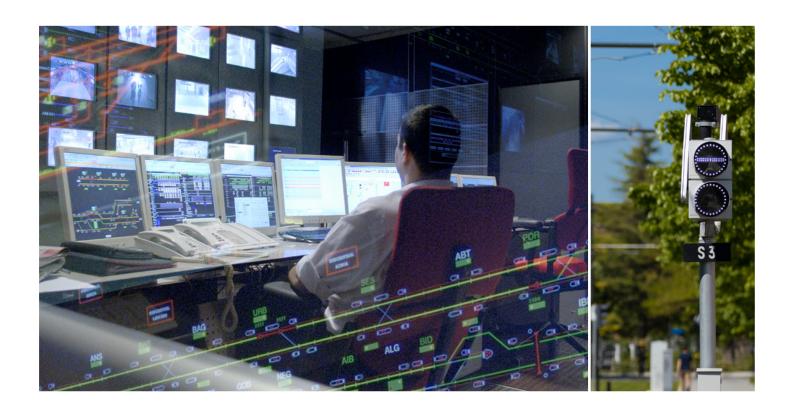

# PROTECTION AND MANAGEMENT OF RAIL TRAFFIC

CAF also offers comprehensive railway signalling and control solutions, both for infrastructures and on-board equipment.

CAF develops turnkey signalling projects, including testing and commissioning, as well as maintenance of the facilities.

AURIGA LEVEL 1 AND 2 ETCS & ATO

QUASAR Q4: ELECTRONIC INTERLOCKING

NAOS INTEGRATED CONTROL CENTRES