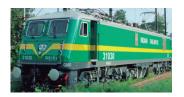

WAG-9 / WAG-7 / WAP-5

\_\_\_\_\_

INDIA MAINLINE **AC 25kV** – 5MW (6,500HP)

SD70M / SD70MAC

USA MAINLINE DIESEL ELECTRIC – 3.3MW (4,400HP)

FS-402.A

ITALY

MAINLINE **DC 3kV & 1.5kV** – 6MW (8,000HP)