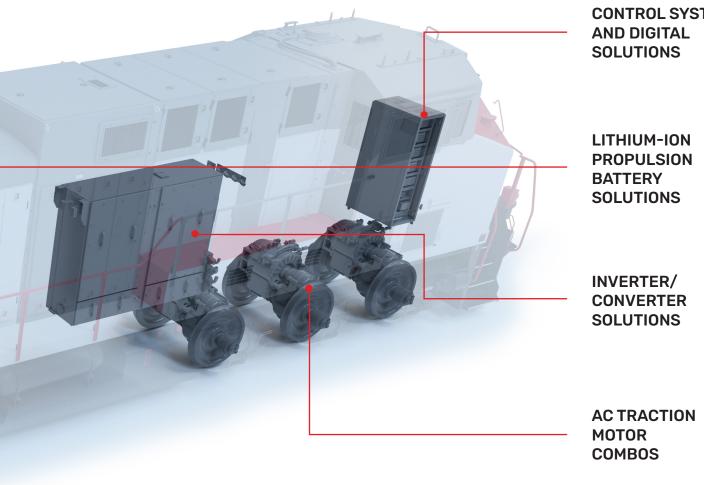

Our modular systems allow us to provide industry specific propulsion solutions, that guarantee the upmost reliability, efficiency and safety.

**CONTROL SYSTEMS** AND DIGITAL SOLUTIONS

LITHIUM-ION PROPULSION BATTERY SOLUTIONS

INVERTER/ CONVERTER SOLUTIONS

#### **KEY TECHNOLOGIES**

- / AC TM Combo with zero pinion and oil leakage failures. CAF's advanced proprietary technology prevents from pinion breakage and oil leakage
- / IGBT or SiC-based Inverter Cabinet featuring Axle Control and upmost efficiency