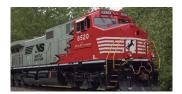

DASH 9

USA

MAINLINE DIESEL ELECTRIC – 3.3 MW (4,400HP)

GL-36-SCC AC

AFRICA (SOUTH AFRICA) MAINLINE DIESEL ELECTRIC - 2.6MW (3,000HP)

DE-18

GERMANY SHUNTER DIESEL ELECTRIC – 1.8 MW (2,400 HP)

CFCO