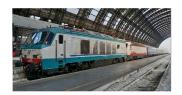

WAG-9 / WAG-7 / WAP-5

\_\_\_\_\_

INDIA MAINLINE **AC 25kV** – 5MW (6,500HP)

SD70M / SD70MAC

USA MAINLINE DIESEL ELECTRIC – 3.3MW (4,400HP)

FS-402.A

ITALY

MAINLINE **DC 3kV & 1.5kV** – 6MW (8,000HP)